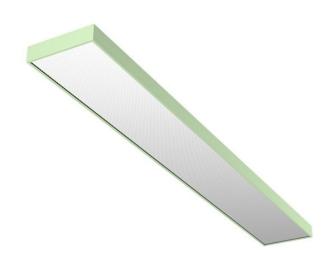

## **EDDGE T5 THIN**

series: EDDGE

Direct and indirect

IP 20

Surface mounted

Luminaires for fluorescent tubes for suspension or surface mounting

Body made of extruded aluminium profile

Diffuser made of satinic plexi for high-comfort soft light diffusion or microprismatic

structure for glare reduction

Brushed aluminium or powder coated finish

Electronic or dimmable electronic ballast

Accessories to be ordered separately

Product code

0-140803.315

Optics

Microprismatic diffuser

Dimension a

1490 mm

Dimension c 49 mm

Lamp caps

G5

Mounting type

surface mounted, suspended

Weight 4.5 kg

Driver

Analog 1-10V

Colour

pastel green

Dimension b 200 mm

Type of light source

**T5** 

Total power consumption

70 W

Cover IP 20

Designed for interior