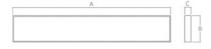

Dimension a

1490 mm

Dimension c 49 mm

Lamp caps

G5

Mounting type

surface mounted, suspended

Weight 4.5 kg

Driver

Analog 1-10V

Colour

pastel green

Dimension b 200 mm

Type of light source

**T5** 

Total power consumption