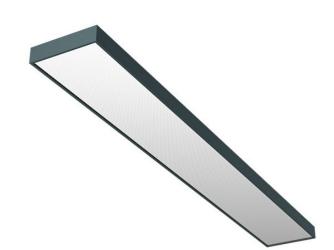

## **EDDGE T5 THIN**

series: EDDGE

Direct and indirect

IP 20

Surface mounted

Luminaires for fluorescent tubes for suspension or surface mounting

Body made of extruded aluminium profile

Diffuser made of satinic plexi for high-comfort soft light diffusion or microprismatic

structure for glare reduction

Brushed aluminium or powder coated finish Electronic or dimmable electronic ballast

Accessories to be ordered separately

Product description

Product code

0-140804.31G

Optics

Microprismatic diffuser

Dimension a

590 mm

Dimension c
49 mm

.....

Lamp caps

G5

Mounting type

surface mounted, suspended

Weight 2.9 kg Driver

Analog 1-10V

Colour

granite grey

Dimension b **200 mm** 

Type of light source

T5

Total power consumption

48 W

Cover IP 20

----

Designed for interior