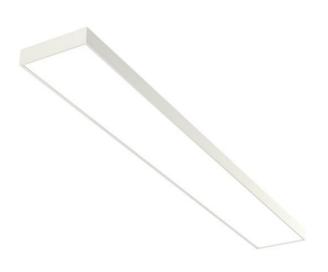

## 890 × 200 × 49 mm

Luminaires for fluorescent tubes for suspension or surface mounting Body made of extruded aluminium profile Diffuser made of satinic plexi for high-comfort soft light diffusion or microprismatic structure for glare reduction Brushed aluminium or powder coated finish Electronic or dimmable electronic ballast Accessories to be ordered separately

## Product description

Product code 0-140805.300

Optics acrylic satin diffuser

Dimension a 890 mm

Dimension c 49 mm

Lamp caps G5

Mounting type surface mounted, suspended

Weight 3.4 kg