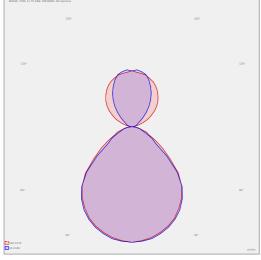

## **EDDGE T5 THIN**

series: EDDGE



IP 20

Surface mounted

## 1490 × 200 × 49 mm

Luminaires for fluorescent tubes for suspension or surface mounting

Body made of extruded aluminium profile

Diffuser made of satinic plexi for high-comfort soft light diffusion or microprismatic

structure for glare reduction

Brushed aluminium or powder coated finish

Electronic or dimmable electronic ballast

Accessories to be ordered separately



Product code 0-140807.31T

Optics

Microprismatic diffuser

Dimension a

1490 mm

Dimension c 49 mm

Lamp caps

G5

Mounting type

surface mounted, suspended

Weight 4.5 kg

Driver

Analog 1-10V

Colour

traffic yellow

Dimension b 200 mm

Type of light source

**T5** 

Total power consumption

98 W

Cover IP 20

Designed for

interior





## Photometry