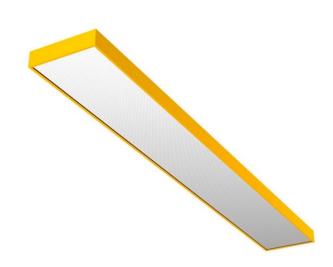

## **EDDGE T5 THIN**

series: EDDGE

IP 20

Surface mounted

## 1490 × 200 × 49 mm

Luminaires for fluorescent tubes for suspension or surface mounting

Body made of extruded aluminium profile

Diffuser made of satinic plexi for high-comfort soft light diffusion or microprismatic

structure for glare reduction

Brushed aluminium or powder coated finish

Electronic or dimmable electronic ballast

Accessories to be ordered separately

Product code 0-140807.31T

Optics

Microprismatic diffuser