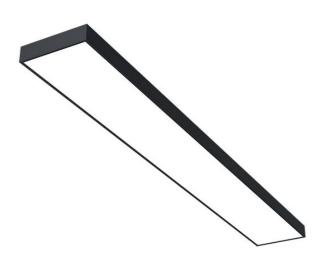

## EDDGE T5 THIN

series: EDDGE

Surface mounted

## 1490 × 200 × 49 mm

Luminaires for fluorescent tubes for suspension or surface mounting Body made of extruded aluminium profile Diffuser made of satinic plexi for high-comfort soft light diffusion or microprismatic structure for glare reduction Brushed aluminium or powder coated finish Electronic or dimmable electronic ballast Accessories to be ordered separately

## Product description

Product code 0-140808.302

Optics acrylic satin diffuser

Dimension a **1490 mm** 

Dimension c **49 mm** 

Lamp caps **G5** 

Mounting type
surface mounted, suspended

Weight **4.5 kg**  Driver Analog 1-10V

Colour **black** 

Dimension b 200 mm

Type of light source **T5** 

Total power consumption **160 W** 

Cover IP 20

Designed for interior