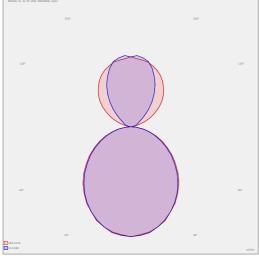

## **EDDGE T5 HIGH**

series: EDDGE



Direct and indirect



IP 20

Surface mounted

## 590 × 200 × 87 mm

Luminaires for fluorescent tubes for suspension or surface mounting

Body made of extruded aluminium profile

Diffuser made of satinic plexi for high-comfort soft light diffusion or microprismatic

structure for glare reduction

Brushed aluminium or powder coated finish

Electronic or dimmable electronic ballast

Accessories to be ordered separately



Product code

0-140810.300

Optics

acrylic satin diffuser

Dimension a

590 mm

Dimension c

87 mm

Lamp caps

G5

Mounting type

surface mounted, suspended

Weight 3.2 kg

Driver

Analog 1-10V

Colour white

Dimension b

Type of light source

T5

Total power consumption

28 W

Cover IP 20

Designed for

interior





## Photometry