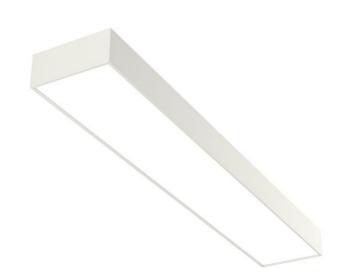

## **EDDGE T5 HIGH**

series: EDDGE

Direct and indirect

IP 20

Surface mounted

## 590 × 200 × 87 mm

Luminaires for fluorescent tubes for suspension or surface mounting

Body made of extruded aluminium profile

Diffuser made of satinic plexi for high-comfort soft light diffusion or microprismatic

structure for glare reduction

Brushed aluminium or powder coated finish

Electronic or dimmable electronic ballast

Accessories to be ordered separately

Product code

0-140810.300

Optics

acrylic satin diffuser