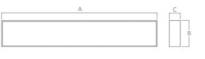

## 1190 × 200 × 87 mm

Luminaires for fluorescent tubes for suspension or surface mounting Body made of extruded aluminium profile Diffuser made of satinic plexi for high-comfort soft light diffusion or microprismatic structure for glare reduction Brushed aluminium or powder coated finish Electronic or dimmable electronic ballast Accessories to be ordered separately

## Product description

Product code 0-140812.30D

Optics acrylic satin diffuser

Dimension a 1190 mm

Dimension c 87 mm

Lamp caps G5

Mounting type surface mounted, suspended

Weight 4.3 kg

Driver Analog 1-10V

Colour reed green

Dimension b 200 mm

Type of light source Т5

Total power consumption 56 W

Cover IP 20

Designed for interior