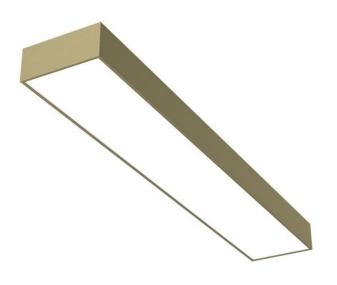

## EDDGE T5 HIGH

series: EDDGE

Surface mounted

## 1190 × 200 × 87 mm

Luminaires for fluorescent tubes for suspension or surface mounting Body made of extruded aluminium profile Diffuser made of satinic plexi for high-comfort soft light diffusion or microprismatic structure for glare reduction Brushed aluminium or powder coated finish Electronic or dimmable electronic ballast Accessories to be ordered separately