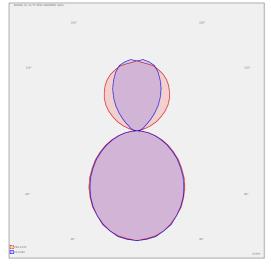

HIGH

series: EDDGE



Direct and indirect



IP 20

Surface mounted



Luminaires for fluorescent tubes for suspension or surface mounting

Body made of extruded aluminium profile

Diffuser made of satinic plexi for high-comfort soft light diffusion or microprismatic

structure for glare reduction

Brushed aluminium or powder coated finish Electronic or dimmable electronic ballast

Accessories to be ordered separately

Product description

Product code

0-140813.300

Optics

acrylic satin diffuser

Dimension a

1490 mm

Dimension c **87 mm** 

Lamp caps

G5

Mounting type

surface mounted, suspended

Weight 4.8 kg Driver

Analog 1-10V

Colour white

Dimension b

200 mm

Type of light source

T5

Total power consumption

70 W

Cover IP 20

IP 20

Designed for interior





## Photometry