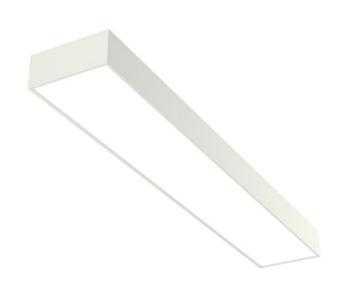

## EDDGE T5 HIGH

series: EDDGE

Direct and indirect

IP 20

Surface mounted

Luminaires for fluorescent tubes for suspension or surface mounting

Body made of extruded aluminium profile

Diffuser made of satinic plexi for high-comfort soft light diffusion or microprismatic

structure for glare reduction

Brushed aluminium or powder coated finish Electronic or dimmable electronic ballast

Accessories to be ordered separately

Product description

Product code

0-140813.300

Optics

acrylic satin diffuser

Dimension a

1490 mm

Dimension c **87 mm** 

Lamp caps

G5

Mounting type

surface mounted, suspended

Weight 4.8 kg Driver