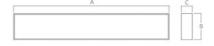

Dimension a

1490 mm

Dimension c **87 mm** 

Lamp caps

G5

Mounting type

surface mounted, suspended

Weight 4.8 kg Driver

Analog 1-10V

Colour white

Dimension b

200 mm

Type of light source

T5

Total power consumption

70 W