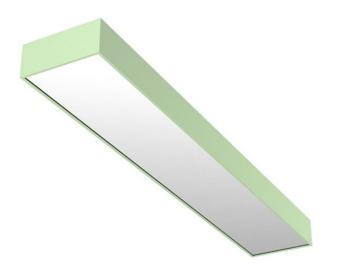

## 590 × 200 × 87 mm

Luminaires for fluorescent tubes for suspension or surface mounting Body made of extruded aluminium profile Diffuser made of satinic plexi for high-comfort soft light diffusion or microprismatic structure for glare reduction Brushed aluminium or powder coated finish Electronic or dimmable electronic ballast Accessories to be ordered separately

## Product description

Product code 0-140814.31S

Optics Microprismatic diffuser

Dimension a **590 mm** 

Dimension c **87 mm** 

Lamp caps **G5** 

Mounting type
surface mounted, suspended

Weight **3.2 kg**  Driver Analog 1-10V

Colour pastel green

Dimension b 200 mm

Type of light source **T5** 

Total power consumption **48 W** 

Cover IP 20

Designed for interior