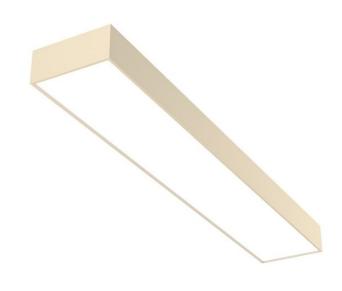

## **EDDGE T5 HIGH**

series: EDDGE

Direct and indirect

IP 20

Surface mounted

## 1190 × 200 × 87 mm

Luminaires for fluorescent tubes for suspension or surface mounting

Body made of extruded aluminium profile

Diffuser made of satinic plexi for high-comfort soft light diffusion or microprismatic

structure for glare reduction

Brushed aluminium or powder coated finish

Electronic or dimmable electronic ballast

Accessories to be ordered separately

## Product description

Product code

0-140816.30V

Optics

acrylic satin diffuser

Dimension a

1190 mm

Dimension c