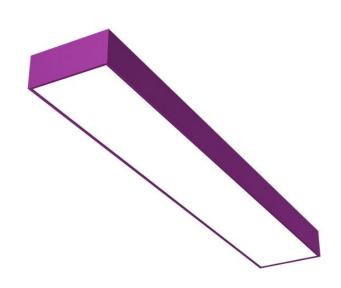

## **EDDGE T5 HIGH**

series: EDDGE

Direct and indirect

IP 20

Surface mounted

## 1490 × 200 × 87 mm

Luminaires for fluorescent tubes for suspension or surface mounting

Body made of extruded aluminium profile

Diffuser made of satinic plexi for high-comfort soft light diffusion or microprismatic

structure for glare reduction

Brushed aluminium or powder coated finish Electronic or dimmable electronic ballast

Accessories to be ordered separately

## Product description

Product code **0-140817.30M** 

Optics

acrylic satin diffuser

Dimension a

1490 mm

Dimension c

87 mm