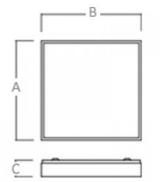

## Product description

Product code

0-140822.30C

Optics

acrylic satin diffuser

Dimension a

590 mm

Dimension c **87 mm** 

Dimension b

590 mm

Type of light source

T5

Total power consumption

56 W

Cover

IP 20