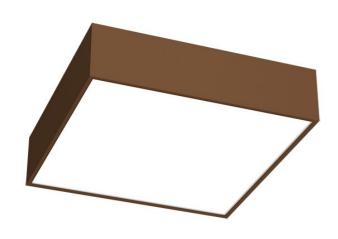

## **EDDGE T5 SQUARE**

series: EDDGE

Direct and indirect

IP 20

Surface mounted

Luminaires for fluorescent tubes for suspension or surface mounting

Body made of extruded aluminium profile

 $\label{prop:comfort} \mbox{Diffuser made of satinic plexi for high-comfort soft light diffusion or microprismatic}$ 

## Product description

Product code

0-140822.30C

Optics

acrylic satin diffuser

Dimension a

590 mm

Dimension c **87 mm** 

Dimension b

590 mm

Type of light source

T5

Total power consumption

56 W

Cover

IP 20