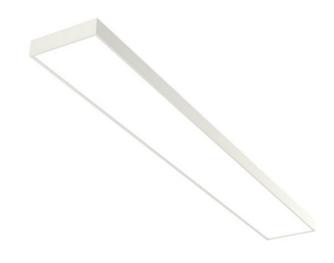

## **EDDGE T5 THIN**

series: EDDGE

Surface mounted

Luminaires for fluorescent tubes for suspension or surface mounting

Body made of extruded aluminium profile

Diffuser made of satinic plexi for high-comfort soft light diffusion or microprismatic

structure for glare reduction

Brushed aluminium or powder coated finish

Electronic or dimmable electronic ballast

Accessories to be ordered separately

Product code

0-140830.300

Optics

acrylic satin diffuser