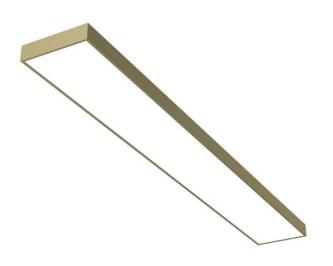

## EDDGE T5 THIN

series: EDDGE

## 890 × 200 × 49 mm

Luminaires for fluorescent tubes for suspension or surface mounting Body made of extruded aluminium profile Diffuser made of satinic plexi for high-comfort soft light diffusion or microprismatic structure for glare reduction Brushed aluminium or powder coated finish Electronic or dimmable electronic ballast Accessories to be ordered separately

## Product description

Product code 0-140831.30D

Optics acrylic satin diffuser

Dimension a **890 mm** 

Dimension c **49 mm** 

Lamp caps **G5** 

Mounting type
surface mounted, suspended

Weight **3.4 kg**  Driver Analog 1-10V