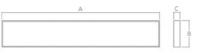

## Product description

Product code 0-140831.30D

Optics acrylic satin diffuser

Dimension a **890 mm** 

Dimension c **49 mm** 

Lamp caps **G5** 

Mounting type
surface mounted, suspended

Weight **3.4 kg**  Driver Analog 1-10V

Colour reed green

Dimension b 200 mm

Type of light source **T5** 

Total power consumption **42 W** 

Cover

Designed for interior