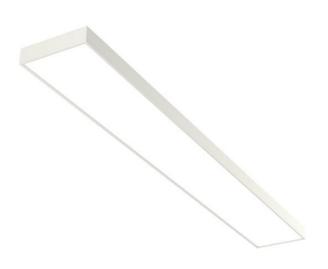

## EDDGE T5 THIN

series: EDDGE

## 1190 × 200 × 49 mm

Luminaires for fluorescent tubes for suspension or surface mounting Body made of extruded aluminium profile Diffuser made of satinic plexi for high-comfort soft light diffusion or microprismatic structure for glare reduction Brushed aluminium or powder coated finish Electronic or dimmable electronic ballast Accessories to be ordered separately

## Product description

Product code 0-140832.300

Optics acrylic satin diffuser

Dimension a 1190 mm

Dimension c **49 mm** 

Lamp caps **G5** 

Mounting type
surface mounted, suspended

Weight **4 kg**  Driver Analog 1-10V