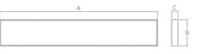

## 1190 × 200 × 49 mm

Luminaires for fluorescent tubes for suspension or surface mounting Body made of extruded aluminium profile Diffuser made of satinic plexi for high-comfort soft light diffusion or microprismatic structure for glare reduction Brushed aluminium or powder coated finish Electronic or dimmable electronic ballast Accessories to be ordered separately

## Product description

Product code 0-140832.300

Optics acrylic satin diffuser

Dimension a 1190 mm

Dimension c **49 mm** 

Lamp caps **G5** 

Mounting type
surface mounted, suspended

Weight **4 kg**  Driver Analog 1-10V

Colour **white** 

Dimension b 200 mm

Type of light source **T5** 

Total power consumption **56 W** 

Cover

Designed for interior