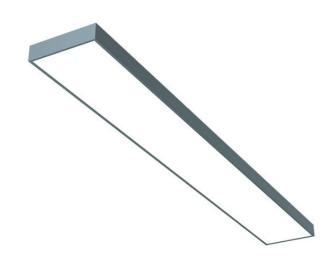

## **EDDGE T5 THIN**

series: EDDGE

Surface mounted

Luminaires for fluorescent tubes for suspension or surface mounting

Body made of extruded aluminium profile

Diffuser made of satinic plexi for high-comfort soft light diffusion or microprismatic

structure for glare reduction

Brushed aluminium or powder coated finish

Electronic or dimmable electronic ballast

Accessories to be ordered separately

## Product description

Product code

0-140834.30E

Optics

acrylic satin diffuser

Dimension a

590 mm

Dimension c 49 mm