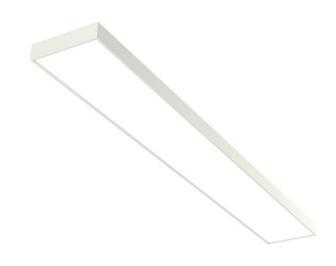

## **EDDGE T5 THIN**

series: EDDGE

Surface mounted

## 890 × 200 × 49 mm

Luminaires for fluorescent tubes for suspension or surface mounting

Body made of extruded aluminium profile

Diffuser made of satinic plexi for high-comfort soft light diffusion or microprismatic

structure for glare reduction

Brushed aluminium or powder coated finish

Electronic or dimmable electronic ballast

Accessories to be ordered separately

## Product description

Product code

0-140835.300

Optics

acrylic satin diffuser

Dimension a

890 mm

Dimension c

49 mm

Lamp caps

G5

Mounting type

surface mounted, suspended

Weight 3.4 kg

Driver

Analog 1-10V

Colour white

Dimension b 200 mm

Type of light source

**T5** 

Total power consumption

78 W

Cover IP 20

Designed for interior