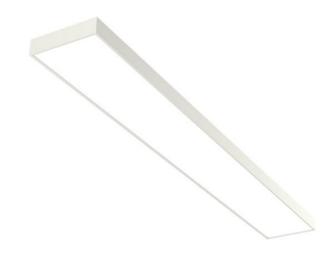

## 1190 × 200 × 49 mm

Luminaires for fluorescent tubes for suspension or surface mounting

Body made of extruded aluminium profile

Diffuser made of satinic plexi for high-comfort soft light diffusion or microprismatic

structure for glare reduction

Brushed aluminium or powder coated finish

Electronic or dimmable electronic ballast

Accessories to be ordered separately