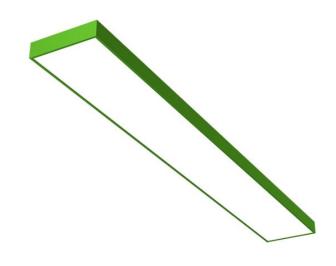

## **EDDGE T5 THIN**

series: EDDGE

Surface mounted

## 1490 × 200 × 49 mm

Luminaires for fluorescent tubes for suspension or surface mounting

Body made of extruded aluminium profile

Diffuser made of satinic plexi for high-comfort soft light diffusion or microprismatic

structure for glare reduction Brushed aluminium or powder coated finish

Electronic or dimmable electronic ballast

Accessories to be ordered separately