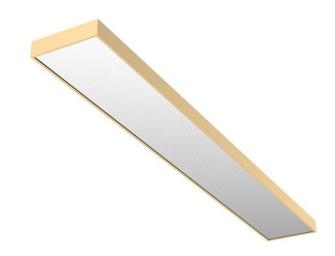

## **EDDGE T5 THIN**

series: EDDGE

Surface mounted

## 1490 × 200 × 49 mm

Luminaires for fluorescent tubes for suspension or surface mounting

Body made of extruded aluminium profile

Diffuser made of satinic plexi for high-comfort soft light diffusion or microprismatic structure for glare reduction

Brushed aluminium or powder coated finish

Electronic or dimmable electronic ballast

Accessories to be ordered separately