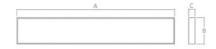

## 1490 × 200 × 49 mm

Luminaires for fluorescent tubes for suspension or surface mounting

Body made of extruded aluminium profile

Diffuser made of satinic plexi for high-comfort soft light diffusion or microprismatic structure for glare reduction

## Product description

Product code

0-140838.31W

Optics

Microprismatic diffuser

Dimension a

1490 mm

Dimension c 49 mm

Dimension b

200 mm

Type of light source

**T5** 

Total power consumption

160 W

Cover

IP 20