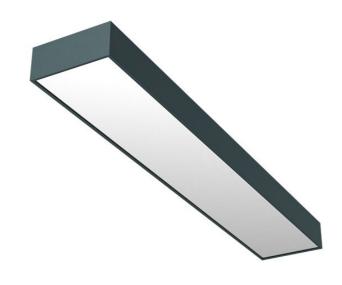

## 590 × 200 × 87 mm

Luminaires for fluorescent tubes for suspension or surface mounting

Body made of extruded aluminium profile

Diffuser made of satinic plexi for high-comfort soft light diffusion or microprismatic

structure for glare reduction Brushed aluminium or powder coated finish

Electronic or dimmable electronic ballast

Accessories to be ordered separately

## Product description

Product code

0-140840.31G

Optics

Microprismatic diffuser

Dimension a

590 mm

Dimension c

87 mm

Lamp caps

G5

Mounting type

surface mounted, suspended

Weight 3.2 kg

Driver

Analog 1-10V

Colour granite grey

Dimension b

200 mm

Type of light source

**T5** 

Total power consumption

28 W

Cover