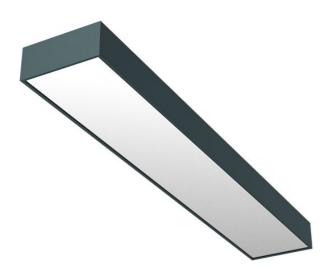

## EDDGE T5 HIGH

series: EDDGE

## 1190 × 200 × 87 mm

Luminaires for fluorescent tubes for suspension or surface mounting Body made of extruded aluminium profile Diffuser made of satinic plexi for high-comfort soft light diffusion or microprismatic structure for glare reduction Brushed aluminium or powder coated finish Electronic or dimmable electronic ballast Accessories to be ordered separately