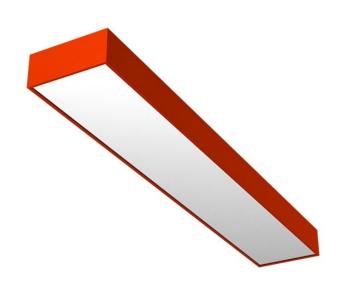

## **EDDGE T5 HIGH**

series: EDDGE

Surface mounted

## 1490 × 200 × 87 mm

Luminaires for fluorescent tubes for suspension or surface mounting

Body made of extruded aluminium profile

Diffuser made of satinic plexi for high-comfort soft light diffusion or microprismatic

structure for glare reduction Brushed aluminium or powder coated finish

Electronic or dimmable electronic ballast

Accessories to be ordered separately

## Product description

Product code

0-140843.31N

Optics

Microprismatic diffuser

Dimension a

1490 mm

Dimension c 87 mm

Lamp caps

G5

Mounting type

surface mounted, suspended

Weight 4.8 kg

Driver

Analog 1-10V

Colour red orange

Dimension b

200 mm

Type of light source

**T5** 

Total power consumption

70 W

Cover IP 20

Designed for