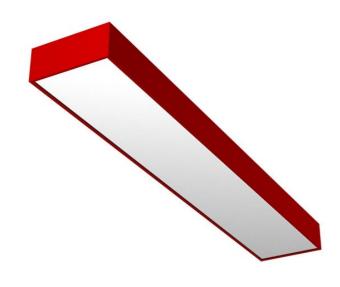

## **EDDGE T5 HIGH**

series: EDDGE

Surface mounted

## 590 × 200 × 87 mm

Luminaires for fluorescent tubes for suspension or surface mounting

Body made of extruded aluminium profile

Diffuser made of satinic plexi for high-comfort soft light diffusion or microprismatic

structure for glare reduction

Brushed aluminium or powder coated finish

Electronic or dimmable electronic ballast

Accessories to be ordered separately