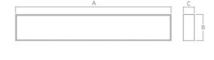

## 590 × 200 × 87 mm

Luminaires for fluorescent tubes for suspension or surface mounting

Body made of extruded aluminium profile

Diffuser made of satinic plexi for high-comfort soft light diffusion or microprismatic

## Product description

Product code

0-140844.31L

Optics

Microprismatic diffuser

Dimension a

590 mm

Dimension c

87 mm

Lamp caps

G5

Mounting type

surface mounted, suspended

Weight 3.2 kg

Driver

Analog 1-10V

Colour ruby red

Dimension b 200 mm

Type of light source

**T5** 

Total power consumption

48 W

Cover

IP 20