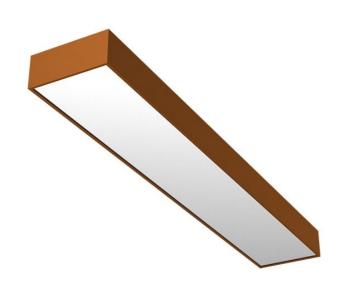

## **EDDGE T5 HIGH**

series: EDDGE

Surface mounted

Luminaires for fluorescent tubes for suspension or surface mounting

Body made of extruded aluminium profile

Diffuser made of satinic plexi for high-comfort soft light diffusion or microprismatic

structure for glare reduction Brushed aluminium or powder coated finish

Electronic or dimmable electronic ballast

Accessories to be ordered separately

## Product description

Product code

0-140845.31B

Optics

Microprismatic diffuser

Dimension a

890 mm

Dimension c

Colour fawn brown

Dimension b

200 mm

Type of light source

**T5** 

Total power consumption

78 W

Cover