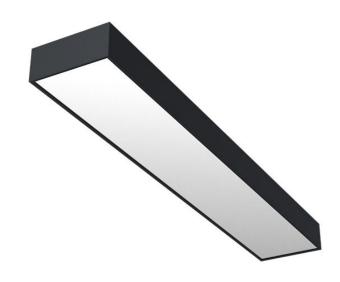

## **EDDGE T5 HIGH**

series: EDDGE

Surface mounted

## 1190 × 200 × 87 mm

Luminaires for fluorescent tubes for suspension or surface mounting

Body made of extruded aluminium profile

Diffuser made of satinic plexi for high-comfort soft light diffusion or microprismatic

structure for glare reduction

Brushed aluminium or powder coated finish

Electronic or dimmable electronic ballast

Accessories to be ordered separately

## Product description

Product code

0-140846.312

Optics

Microprismatic diffuser

Dimension a

1190 mm

Dimension c