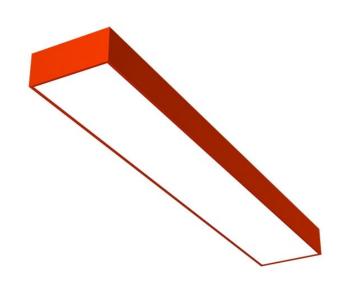

## **EDDGE T5 HIGH**

series: EDDGE

Surface mounted

Luminaires for fluorescent tubes for suspension or surface mounting

Body made of extruded aluminium profile

Diffuser made of satinic plexi for high-comfort soft light diffusion or microprismatic

structure for glare reduction

Brushed aluminium or powder coated finish

Electronic or dimmable electronic ballast

Accessories to be ordered separately

## Product description

Product code

0-140847.30N

Optics

acrylic satin diffuser

Dimension a

1490 mm

Dimension c 87 mm

Lamp caps

G5

Mounting type

surface mounted, suspended

Weight 4.8 kg

Driver

Analog 1-10V

Colour red orange