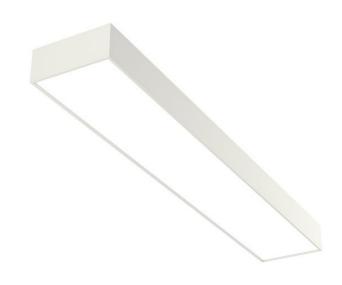

## **EDDGE T5 HIGH**

series: EDDGE

Surface mounted

## 1490 × 200 × 87 mm

Luminaires for fluorescent tubes for suspension or surface mounting

Body made of extruded aluminium profile

Diffuser made of satinic plexi for high-comfort soft light diffusion or microprismatic

## Product description

Product code

0-140848.300

Optics

acrylic satin diffuser

Dimension a

1490 mm

Dimension c