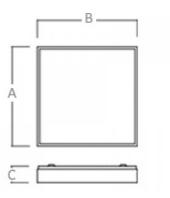

## Product description

Product code 0-140850.30J

Optics acrylic satin diffuser

Dimension a **590 mm** 

Dimension c **49 mm** 

Lamp caps **G5** 

Mounting type
surface mounted, suspended

Weight **4.4 kg**  Driver Analog 1-10V

Colour **yellow green** 

Dimension b 590 mm

Type of light source **T5** 

Total power consumption **56 W** 

Cover

Designed for interior