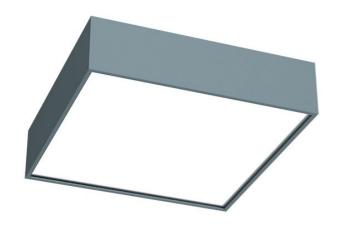

## 590 × 590 × 49 mm

Luminaires for fluorescent tubes for suspension or surface mounting

Body made of extruded aluminium profile

Diffuser made of satinic plexi for high-comfort soft light diffusion or microprismatic structure for glare reduction  $\frac{1}{2} \int_{-\infty}^{\infty} \frac{1}{2} \int_{-\infty}^{\infty} \frac{1}{2}$ 

Brushed aluminium or powder coated finish

Electronic or dimmable electronic ballast

Accessories to be ordered separately

Colour
blue grey

Dimension b
590 mm

Dimension c Type of light source 49 mm T5

Lamp caps

Total power consumption

96 W

Mounting type Cover surface mounted, suspended IP 20

Weight Designed for 4.4 kg interior