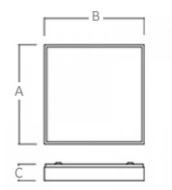

## Product description

G5

Product code
0-140851.31E

Optics

Microprismatic diffuser

Dimension a
Dimension b
590 mm

Driver

Analog 1-10V

Colour
blue grey

Dimension b
590 mm

Dimension c Type of light source 49 mm T5

Lamp caps

Total power consumption

96 W

Mounting type Cover surface mounted, suspended IP 20

Weight Designed for 4.4 kg interior