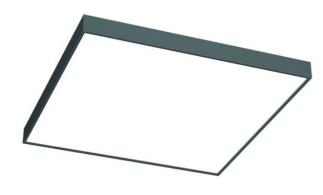

## 590 × 590 × 87 mm

Luminaires for fluorescent tubes for suspension or surface mounting Body made of extruded aluminium profile Diffuser made of satinic plexi for high-comfort soft light diffusion or microprismatic structure for glare reduction Brushed aluminium or powder coated finish Electronic or dimmable electronic ballast Accessories to be ordered separately

## Product description

Product code 0-140852.30G

Optics acrylic satin diffuser

Dimension a **590 mm** 

Dimension c **87 mm** 

Lamp caps **G5** 

Mounting type
surface mounted, suspended

Weight **4.8 kg**  Driver Analog 1-10V

granite grey

Colour

Dimension b 590 mm

Type of light source **T5** 

Total power consumption **56 W** 

Cover

Designed for interior

Photometry