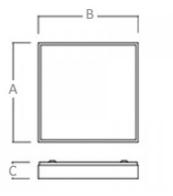

## 590 × 590 × 87 mm

Luminaires for fluorescent tubes for suspension or surface mounting Body made of extruded aluminium profile Diffuser made of satinic plexi for high-comfort soft light diffusion or microprismatic structure for glare reduction Brushed aluminium or powder coated finish Electronic or dimmable electronic ballast Accessories to be ordered separately

## Product description

Product code 0-140852.30G

Optics acrylic satin diffuser

Dimension a **590 mm** 

Dimension c **87 mm** 

Lamp caps **G5** 

Mounting type
surface mounted, suspended

Weight **4.8 kg**  Driver Analog 1-10V

granite grey

Colour

Dimension b 590 mm

Type of light source **T5** 

Total power consumption **56 W** 

Cover

Designed for interior

Photometry