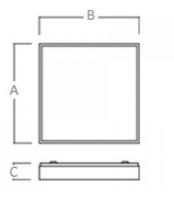

## Product description

Product code 0-140853.310

Optics Microprismatic diffuser

Dimension a **590 mm** 

Dimension c **87 mm** 

Lamp caps **G5** 

Mounting type
surface mounted, suspended

Weight **4.8 kg**  Driver Analog 1-10V Colour

**telemagenta** Dimension b

590 mm

Type of light source **T5** 

Total power consumption **96 W** 

Cover

Designed for interior

Photometry