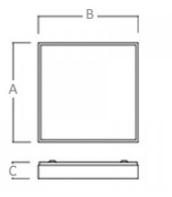

## Product description

Product code 0-140854.31C

Optics Microprismatic diffuser

Dimension a **350 mm** 

Dimension c **58 mm** 

Lamp caps
2GX13

Mounting type
surface mounted, suspended

Weight 2.8 kg Driver Analog 1-10V

Colour

**terra brown** Dimension b

350 mm

Type of light source **TC-R** 

Total power consumption **55 W** 

Cover

Designed for interior

Photometry