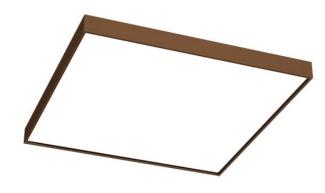

## 350 × 350 × 58 mm

Luminaires for fluorescent tubes for suspension or surface mounting Body made of extruded aluminium profile Diffuser made of satinic plexi for high-comfort soft light diffusion or microprismatic structure for glare reduction Brushed aluminium or powder coated finish Electronic or dimmable electronic ballast Accessories to be ordered separately

Colour

**terra brown** Dimension b

350 mm

Type of light source **TC-R** 

Total power consumption **55 W** 

Cover

Designed for interior

Photometry