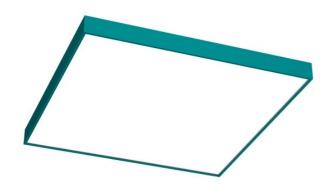

## 350 × 350 × 58 mm

Luminaires for fluorescent tubes for suspension or surface mounting Body made of extruded aluminium profile Diffuser made of satinic plexi for high-comfort soft light diffusion or microprismatic structure for glare reduction Brushed aluminium or powder coated finish Electronic or dimmable electronic ballast Accessories to be ordered separately

## Product description

Product code 0-140855.301

Optics acrylic satin diffuser

Dimension a **350 mm** 

Dimension c **58 mm** 

Lamp caps
2G11

Mounting type
surface mounted, suspended

Weight 2.8 kg Driver Analog 1-10V

water blue

Colour

Dimension b 350 mm

Type of light source **TC-L** 

Total power consumption **36 W** 

Cover

Designed for interior

Photometry