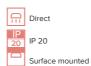

## Product description

Product code 0-140855.301

Optics acrylic satin diffuser

Dimension a **350 mm** 

Dimension c **58 mm** 

Lamp caps
2G11

Mounting type
surface mounted, suspended

Weight 2.8 kg Driver Analog 1-10V

water blue

Colour

Dimension b 350 mm

Type of light source **TC-L** 

Total power consumption **36 W** 

Cover

Designed for interior

Photometry