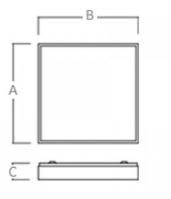

## 350 × 350 × 58 mm

Luminaires for fluorescent tubes for suspension or surface mounting Body made of extruded aluminium profile Diffuser made of satinic plexi for high-comfort soft light diffusion or microprismatic structure for glare reduction Brushed aluminium or powder coated finish Electronic or dimmable electronic ballast Accessories to be ordered separately

## Product description

Product code 0-140855.301

Optics acrylic satin diffuser

Dimension a **350 mm** 

Dimension c **58 mm** 

Lamp caps
2G11

Mounting type
surface mounted, suspended

Weight 2.8 kg Driver Analog 1-10V

water blue

Colour

Dimension b 350 mm

Type of light source **TC-L** 

Total power consumption **36 W** 

Cover

Designed for interior

Photometry