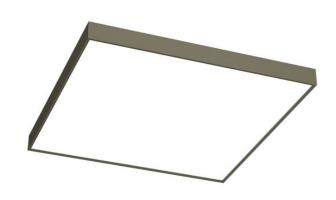

## **EDDGE T5 SQUARE**

series: EDDGE

Surface mounted

Luminaires for fluorescent tubes for suspension or surface mounting

Body made of extruded aluminium profile

Diffuser made of satinic plexi for high-comfort soft light diffusion or microprismatic

structure for glare reduction

Brushed aluminium or powder coated finish

Electronic or dimmable electronic ballast

Accessories to be ordered separately

## Product description

Product code

0-140856.30F

Optics

acrylic satin diffuser

Dimension a

350 mm

Dimension c 58 mm