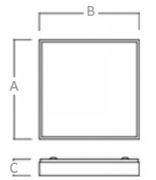

## **EDDGE T5 SQUARE**

series: EDDGE

Surface mounted

Luminaires for fluorescent tubes for suspension or surface mounting

Body made of extruded aluminium profile

Diffuser made of satinic plexi for high-comfort soft light diffusion or microprismatic

## Product description

Product code

0-140856.30F

Optics

acrylic satin diffuser

Dimension a

350 mm

Dimension c 58 mm

Lamp caps

G24q3

Mounting type

surface mounted, suspended

Weight 2.8 kg

Driver

Analog 1-10V

Colour moss grey

Dimension b

350 mm

Type of light source

TC-DE

Total power consumption

52 W

Cover

IP 20