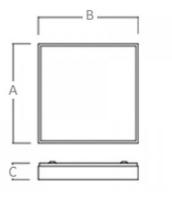

## Product description

Product code 0-140857.30F

Optics acrylic satin diffuser

Dimension a **350 mm** 

Dimension c **58 mm** 

Lamp caps **G24q2** 

Mounting type
surface mounted, suspended

Weight 2.8 kg Driver Analog 1-10V

**moss grey** Dimension b

Colour

350 mm

Type of light source **TC-DE** 

Total power consumption **36 W** 

Cover

Designed for interior

Photometry