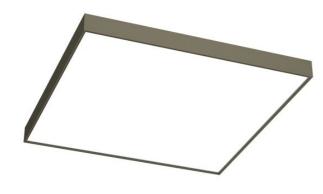

## 350 × 350 × 58 mm

Luminaires for fluorescent tubes for suspension or surface mounting Body made of extruded aluminium profile Diffuser made of satinic plexi for high-comfort soft light diffusion or microprismatic structure for glare reduction Brushed aluminium or powder coated finish Electronic or dimmable electronic ballast Accessories to be ordered separately

## Product description

Product code 0-140857.30F

Optics acrylic satin diffuser

Dimension a **350 mm** 

Dimension c **58 mm** 

Lamp caps **G24q2** 

Mounting type
surface mounted, suspended

Weight 2.8 kg Driver Analog 1-10V