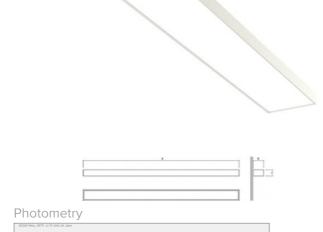

## 590 × 80 × 47 mm

Wall luminaires for fluorescent tubes Body made of extruded aluminium profile

Diffuser made of satinic plexi for high-comfort soft light diffusion or microprismatic structure for glare reduction

## Product description

Product code

0-140860.300

Optio

acrylic satin diffuser

Dimension a **590 mm** 

Dimension c

47 mm

Lamp caps

G5

Mounting type mounting on wall,

Weight 2 kg Driver

Analog 1-10V

Colour white

Dimension b **80 mm** 

Type of light source