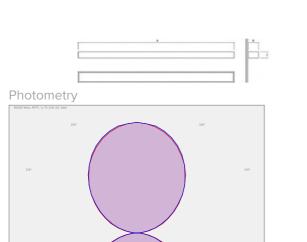

## 890 × 80 × 47 mm

Wall luminaires for fluorescent tubes Body made of extruded aluminium profile

Diffuser made of satinic plexi for high-comfort soft light diffusion or microprismatic structure for glare reduction

## Product description

Product code

0-140861.300

\...t'.--

acrylic satin diffuser

Dimension a **890 mm** 

Dimension c

47 mm

Lamp caps

G5

Mounting type mounting on wall,

Weight 2.4 kg

Driver

Analog 1-10V

Colour white

Dimension b **80 mm** 