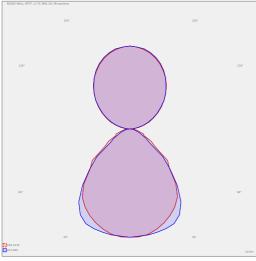

WALL T5 PETITE**

series: EDDGE



Direct and indirect



IP 20

Mounting on wall

## 1190 × 80 × 47 mm

Wall luminaires for fluorescent tubes Body made of extruded aluminium profile

Diffuser made of satinic plexi for high-comfort soft light diffusion or microprismatic structure for glare reduction

Brushed aluminium or powder coated finish

Electronic or dimmable electronic ballast

Accessories to be ordered separately

## Product description

Product code

0-140862.31C

Optio

Microprismatic diffuser

Dimension a **1190 mm** 

Dimension c

**47** mm

Lamp caps

G5

Mounting type mounting on wall,

Weight 3 kg Driver

Analog 1-10V

Colour

terra brown

Dimension b **80 mm** 

Type of light source

T5

Total power consumption

28 W

Cover IP 20

Designed for interior





## Photometry