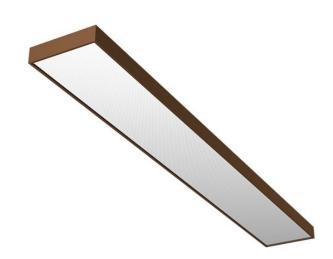

## **EDDGE WALL T5 PETITE**

series: EDDGE

Direct and indirect

IP 20

Mounting on wall

## 1190 × 80 × 47 mm

Wall luminaires for fluorescent tubes Body made of extruded aluminium profile

Diffuser made of satinic plexi for high-comfort soft light diffusion or microprismatic structure for glare reduction

Brushed aluminium or powder coated finish

Electronic or dimmable electronic ballast

Accessories to be ordered separately