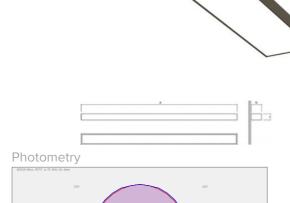

## 1490 × 80 × 47 mm

Wall luminaires for fluorescent tubes
Body made of extruded aluminium profile
Diffuser made of satinic plexi for high-comfort soft light diffusion or microprismatic structure for glare reduction

## Product description

Product code

0-140863.30F

Ontic

acrylic satin diffuser

Dimension a **1490 mm** 

Dimension c

47 mm

Lamp caps

G5

Mounting type mounting on wall,

Weight 3.5 kg Driver

Analog 1-10V

Colour moss grey

Dimension b **80 mm** 

Type of light source

T5

Total power consumption

35 W

Cover IP 20

Designed for interior