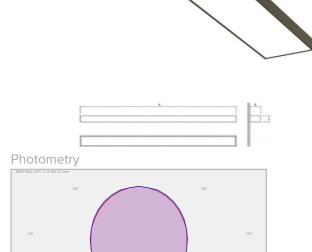

## 890 × 80 × 47 mm

Wall luminaires for fluorescent tubes Body made of extruded aluminium profile

Diffuser made of satinic plexi for high-comfort soft light diffusion or microprismatic structure for glare reduction

## Product description

Product code

0-140865.30F

Optio

acrylic satin diffuser

Dimension a **890 mm** 

050 111111

Dimension c **47 mm** 

Lamp caps

G5

Mounting type mounting on wall,

Weight 2.4 kg

Driver

Analog 1-10V

Colour moss grey

Dimension b

80 mm

Type of light source

T5

Total power consumption

39 W

Cover IP 20

Designed for interior