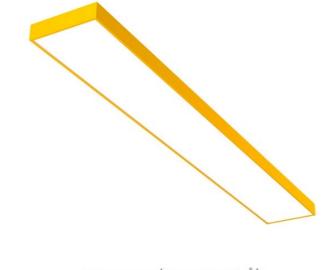

## **EDDGE WALL T5 PETITE**

series: EDDGE

Direct and indirect

IP 20

Mounting on wall

## 1190 × 80 × 47 mm

Wall luminaires for fluorescent tubes Body made of extruded aluminium profile

Diffuser made of satinic plexi for high-comfort soft light diffusion or microprismatic structure for glare reduction

Brushed aluminium or powder coated finish

Electronic or dimmable electronic ballast

Accessories to be ordered separately