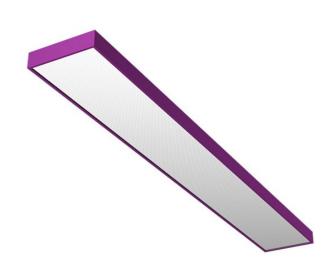

## **EDDGE WALL T5 PETITE**

series: EDDGE

Direct and indirect

IP 20

Mounting on wall

## 1490 × 80 × 47 mm

Wall luminaires for fluorescent tubes Body made of extruded aluminium profile

Diffuser made of satinic plexi for high-comfort soft light diffusion or microprismatic structure for glare reduction

Brushed aluminium or powder coated finish

Electronic or dimmable electronic ballast

Accessories to be ordered separately

## Product description

Product code

0-140868.31M

**Optics** 

Microprismatic diffuser

Dimension a **1490 mm** 

Dimension c

**47** mm

Lamp caps

G5

Mounting type mounting on wall,

Weight 3.5 kg Driver

Analog 1-10V

Colour

signal violet

Dimension b **80 mm** 

Type of light source

15

Total power consumption

80 W

Cover IP 20

Designed for

interior