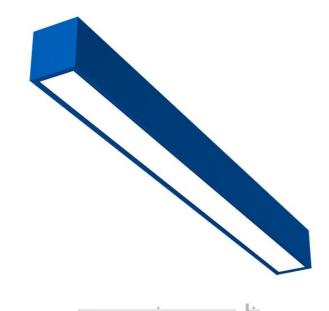

## **EDDGE WALL T5 PETITE**

series: EDDGE

Direct and indirect

IP 20

Mounting on wall

## 1190 × 80 × 85 mm

Wall luminaires for fluorescent tubes Body made of extruded aluminium profile

Diffuser made of satinic plexi for high-comfort soft light diffusion or microprismatic structure for glare reduction

Brushed aluminium or powder coated finish

Electronic or dimmable electronic ballast

Accessories to be ordered separately

## Product description

Product code

0-140872.30R

Ontic

acrylic satin diffuser

Dimension a **1190 mm** 

Dimension c

85 mm