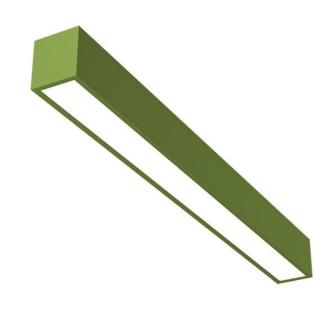

## **EDDGE WALL T5 PETITE**

series: EDDGE

Direct and indirect

IP 20

Mounting on wall

## 590 × 80 × 85 mm

Wall luminaires for fluorescent tubes

Body made of extruded aluminium profile

Diffuser made of satinic plexi for high-comfort soft light diffusion or microprismatic structure for glare reduction

Brushed aluminium or powder coated finish

Electronic or dimmable electronic ballast

Accessories to be ordered separately