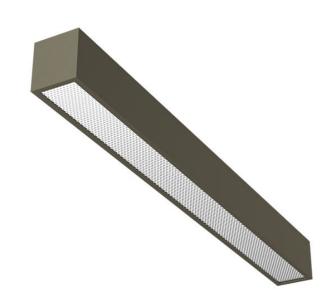

## **EDDGE WALL T5 PETITE**

series: EDDGE

Direct and indirect

IP 20

Mounting on wall

## 1190 × 80 × 85 mm

Wall luminaires for fluorescent tubes Body made of extruded aluminium profile

Diffuser made of satinic plexi for high-comfort soft light diffusion or microprismatic structure for glare reduction

Brushed aluminium or powder coated finish

Electronic or dimmable electronic ballast

Accessories to be ordered separately