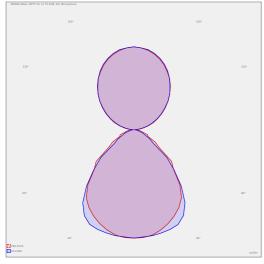

7154742 www.hormen.cz

## **EDDGE WALL T5 PETITE**

series: EDDGE



Direct and indirect



IP 20

Mounting on wall

## 1190 × 80 × 85 mm

Wall luminaires for fluorescent tubes Body made of extruded aluminium profile

Diffuser made of satinic plexi for high-comfort soft light diffusion or microprismatic structure for glare reduction

Brushed aluminium or powder coated finish

Electronic or dimmable electronic ballast

Accessories to be ordered separately

## Product description

Product code

0-140876.31F

Microprismatic diffuser

Dimension a

1190 mm

Dimension c 85 mm

Lamp caps

G5

Mounting type mounting on wall,

Weight 3.3 kg

Driver

Analog 1-10V

Colour moss grey

Dimension b

80 mm

Type of light source

Total power consumption

54 W

Cover **IP 20** 

Designed for

interior