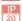

## 1490 × 80 × 85 mm

Wall luminaires for fluorescent tubes

Body made of extruded aluminium profile

Diffuser made of satinic plexi for high-comfort soft light diffusion or microprismatic structure for glare reduction

## Product description

Product code

0-140877.30U

Optic:

acrylic satin diffuser

Dimension a **1490 mm** 

Dimension c

85 mm

Lamp caps

G5

Mounting type mounting on wall,

Weight 4 kg Driver

Analog 1-10V

Colour

broom yellow

Dimension b **80 mm** 