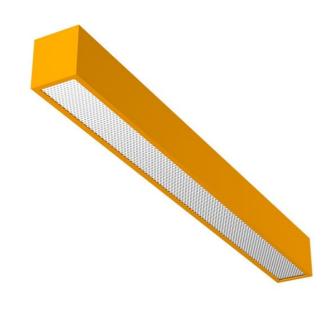

## **EDDGE WALL T5 PETITE**

series: EDDGE

Direct and indirect

IP 20

Mounting on wall

## 1490 × 80 × 85 mm

Wall luminaires for fluorescent tubes Body made of extruded aluminium profile

Diffuser made of satinic plexi for high-comfort soft light diffusion or microprismatic structure for glare reduction

Brushed aluminium or powder coated finish

Electronic or dimmable electronic ballast

Accessories to be ordered separately

## Product description

Product code

0-140878.31U

Optio

Microprismatic diffuser

Dimension a **1490 mm** 

Dimension c **85 mm** 

Lamp caps