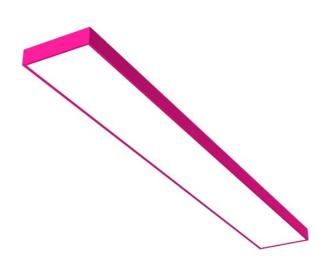

## EDDGE WALL T5 THIN

series: EDDGE

Mounting on wall

## 890 × 200 × 47 mm

Wall luminaires for fluorescent tubes Body made of extruded aluminium profile Diffuser made of satinic plexi for high-comfort soft light diffusion or microprismatic structure for glare reduction Brushed aluminium or powder coated finish Electronic or dimmable electronic ballast Accessories to be ordered separately

## Product description

Product code **0-140885.300** 

Optics acrylic satin diffuser

Dimension a 890 mm

Dimension c **47 mm** 

Lamp caps **G5** 

Mounting type mounting on wall,

Weight **3.4 kg**  Driver Analog 1-10V