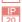

## **EDDGE WALL T5 HIGH**

series: EDDGE

Direct and indirect

IP 20

Mounting on wall

## 590 × 200 × 85 mm

Wall luminaires for fluorescent tubes Body made of extruded aluminium profile

Diffuser made of satinic plexi for high-comfort soft light diffusion or microprismatic structure for glare reduction

Brushed aluminium or powder coated finish

Electronic or dimmable electronic ballast

Accessories to be ordered separately